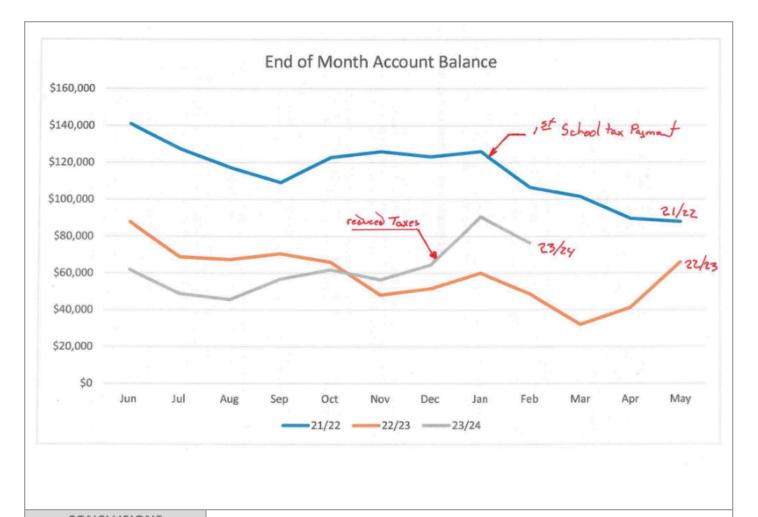

#### DISCUSSION

- A. School District Appeal
  - We did not make a counteroffer.
  - School district responded that they are considering getting a counter appraisal.
- B. Current Revenue Scorecard
  - Not fully updated due to missing information.
  - Approximate 72K from member dues; 43K from L2Cs and Group Events; 64K from bonspiels. Total revenue just over \$200K
- C. Monthly Account Balances